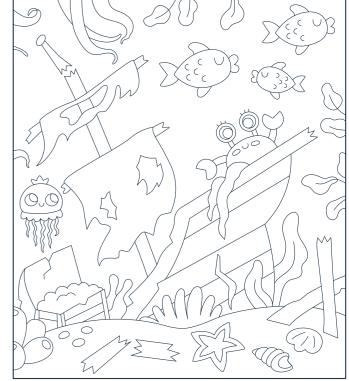

**FISH** 

SUN

**FLOWER** DOG **BOOK** MILK CAKE COOKIE TREE **ORANGE CHOCOLATE STAR** 

CAT

find all the words?

Spot all 10 differences then colour the pictures in

For more information about the presence of allergens in all our dishes and menus, please ask a member of our team before ordering, even if you have dined with us before, as our food ingredients and specifications can change.