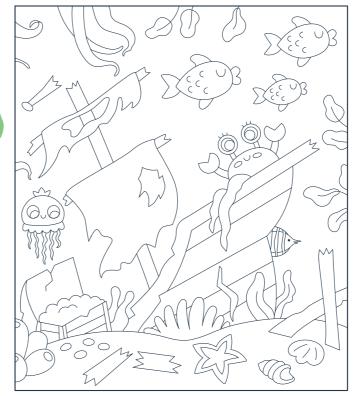

**FISH** 

SUN

**FLOWER** DOG **BOOK** MILK CAKE COOKIE TREE **ORANGE CHOCOLATE STAR** 

CAT

find all the words?

Spot all 10 differences then colour the pictures in

For more information about the presence of allergens in all our dishes and menus, please ask a member of our team before ordering, even if you have dined with us before, as our food ingredients and specifications can change.